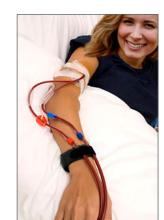

## - KEEPS THE MEDICAL TUBING IN PLACE

- For medical tubing
- Comfortable fit
- Easy to use
- Easy to clean
- 3 different sizes

LineStrap $^{\text{TM}}$  is designed to prevent medical tubing from pulling out, (for example, needles) and also ensures that the medical tubing is conveniently located in place during treatment.

With LineStrap $^{\text{TM}}$ , the risk of lines being pressed against the body or getting caught on any object that might dislodge the needle or interfere with the treatment is avoided.

LineStrap<sup>™</sup> has two safety tabs that allow for attachment of both arterial and venous dialysis lines but also other medical tubing. LineStrap<sup>™</sup> is made of lightweight fabric and is available in three different sizes: **Large**, **Medium** and **Small**.

- 1. Place LineStrap™ on the forearm or part of the arm where you wish to fix the tubes.
- 2. Pull LineStrap™ through the loop to attach. Secure LineStrap™ by ensuring that the attachment surface hooks into the receiver surface.
- 3. Open the safety bracket, there are two pieces.
- 4. Place the tube/s in the LineStrap™ and start the treatment.
- 5. Make sure that any clamps for medical tubing are placed in the pull direction and stops the tube/tubes.