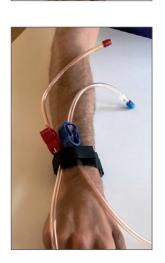

## - KEEPS THE MEDICAL TUBING IN PLACE

- For medical tubing
- Comfortable fit
- Easy to use
- Easy to clean
- 3 different sizes

LineStrap $^{\text{TM}}$  is designed to prevent medical tubing from pulling out, (for example, needles) and also ensures that the medical tubing is conveniently located in place during treatment.

With LineStrap $^{\text{TM}}$ , the risk of lines being pressed against the body or getting caught on any object that might dislodge the needle or interfere with the treatment is avoided.

LineStrap<sup>™</sup> has two safety tabs that allow for attachment of both arterial and venous dialysis lines but also other medical tubing. LineStrap<sup>™</sup> is made of lightweight fabric and is available in three different sizes: **Large**, **Medium** and **Small**.

- 1. Place LineStrap™ on the forearm or part of the arm where you wish to fix the tubes.
- 2. Pull LineStrap™ through the loop to attach. Secure LineStrap™ by ensuring that the attachment surface hooks into the receiver surface.
- 3. Open the safety bracket, there are two pieces.
- 4. Place the tube/s in the LineStrap™ and start the treatment.
- 5. Make sure that any clamps for medical tubing are placed in the pull direction and stops the tube/tubes.