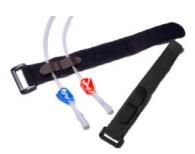

## - KEEPS THE MEDICAL TUBING IN PLACE

- For medical tubing
- Comfortable fit
- Easy to use
- Easy to clean
- 3 different sizes

LineStrap $^{\text{TM}}$  is designed to prevent medical tubing from pulling out, (for example, needles) and also ensures that the medical tubing is conveniently located in place during treatment.

With LineStrap $^{\text{TM}}$ , the risk of lines being pressed against the body or getting caught on any object that might dislodge the needle or interfere with the treatment is avoided.

LineStrap<sup>™</sup> has two safety tabs that allow for attachment of both arterial and venous dialysis lines but also other medical tubing. LineStrap<sup>™</sup> is made of lightweight fabric and is available in three different sizes: **Large**, **Medium** and **Small**.